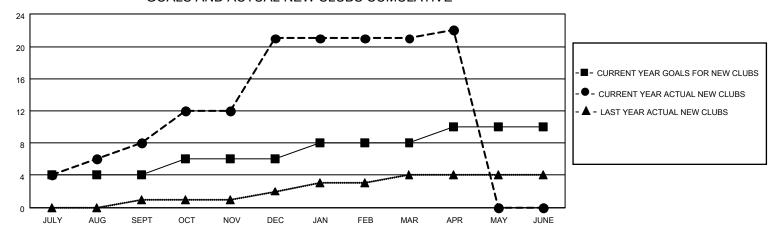

## GOALS AND ACTUAL NEW CLUBS CUMULATIVE

## MONTHLY MEMBERSHIP PROGRESS REPORT

LOCATION INDIA District 3234H1 Results as of: 4/30/2021

| Clubs         |               |             |               | Members               |                        |                         |                                                    |  |
|---------------|---------------|-------------|---------------|-----------------------|------------------------|-------------------------|----------------------------------------------------|--|
|               | RESULTS FOR   | R 2020-2021 |               | RESULTS FOR 2020-2021 |                        |                         |                                                    |  |
| QUARTER       | NEW CLUB GOAL | NEW CLUBS   | DROPPED CLUBS | QUARTER MEME          | BER GROWTH NET<br>GOAL | MEMBER GROWTH<br>ACTUAL | DROPPED<br>MEMBERS ACTUAL<br>(including transfers) |  |
| JULY/AUG/SEPT | 4             | 8           | 0             | JULY/AUG/SEPT         | 45                     | 350                     | 67                                                 |  |
| OCT/NOV/DEC   | 2             | 13          | 0             | OCT/NOV/DEC           | 20                     | 691                     | 106                                                |  |
| JAN/FEB/MAR   | 2             | 0           | 5             | JAN/FEB/MAR           | 20                     | 118                     | 83                                                 |  |
| APR/MAY/JUNE  | 2             | 1           | 0             | APR/MAY/JUNE          | 15                     | 35                      | 8                                                  |  |