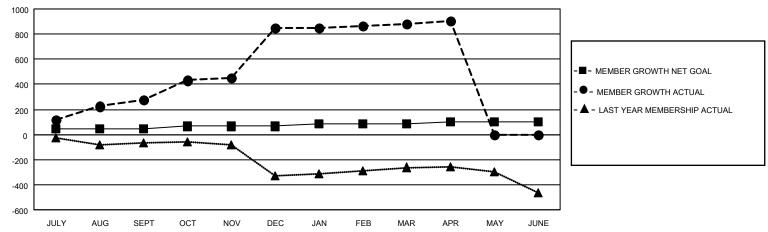

## GOALS AND ACTUAL MEMBERS CUMULATIVE

|                  |     | 1                               | 1                          |                |       |
|------------------|-----|---------------------------------|----------------------------|----------------|-------|
| DROPPED CLUBS: 5 |     | 81 CLUBS OF 111 ADDED 1 OR MORE | GENDER DISTRIBUTION        |                |       |
|                  |     | NEW MEMBERS                     | MALE 2,357 (61.57          |                |       |
|                  |     | 1                               | FEMALE                     | 1,471 (38.43%) |       |
| DROPPED MEMBERS  |     |                                 |                            |                |       |
| DECEASED         | 6   | CLICK HERE FOR CUMULATIVE       | TOTAL FAMILY UNIT MEMBERS  |                | 2,680 |
| CLUB CANCELLED   | 71  | MEMBERSHIP DATA                 |                            |                |       |
| OTHER 187        |     |                                 | FAMILY MEMBERS PAYING HALF |                | 1,449 |
| TOTAL            | 264 |                                 | DOLO                       |                |       |

## MONTHLY MEMBERSHIP PROGRESS REPORT

LOCATION INDIA District 3234H1 Results as of: 4/30/2021

| Clubs         |               |             |               | Members               |                        |                         |                                                    |  |
|---------------|---------------|-------------|---------------|-----------------------|------------------------|-------------------------|----------------------------------------------------|--|
|               | RESULTS FOR   | R 2020-2021 |               | RESULTS FOR 2020-2021 |                        |                         |                                                    |  |
| QUARTER       | NEW CLUB GOAL | NEW CLUBS   | DROPPED CLUBS | QUARTER MEME          | BER GROWTH NET<br>GOAL | MEMBER GROWTH<br>ACTUAL | DROPPED<br>MEMBERS ACTUAL<br>(including transfers) |  |
| JULY/AUG/SEPT | 4             | 8           | 0             | JULY/AUG/SEPT         | 45                     | 350                     | 67                                                 |  |
| OCT/NOV/DEC   | 2             | 13          | 0             | OCT/NOV/DEC           | 20                     | 691                     | 106                                                |  |
| JAN/FEB/MAR   | 2             | 0           | 5             | JAN/FEB/MAR           | 20                     | 118                     | 83                                                 |  |
| APR/MAY/JUNE  | 2             | 1           | 0             | APR/MAY/JUNE          | 15                     | 35                      | 8                                                  |  |